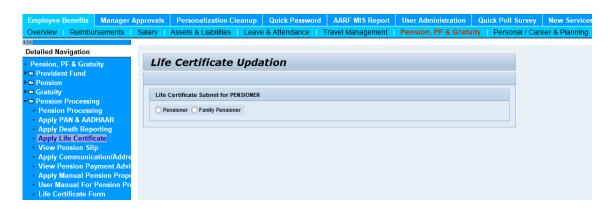

2. UPDATE LIFE CERTIFICATE: ANY EMPLOYEE CAN UPDATE THE LIFE CERTIFICATE OF PENSIONER/FAMILY PENSIONER THROUGH EMPLOYEE BENEFIT→ PENSION, PF & GRATUITY → PENSION PROCESSING→ APPLY LIFE CERTIFICATE BY SELECTING APPROPRIATE RADIO BUTTON.

3. SELECT APPROPRIATE PENSIONER TYPE (PENSIONER/FAMILY PENSIONER) AND SUBMIT THE REQUEST

4. THE LIFE CERTIFICATE CAN BE APPROVED BY THE BM/4IN1 APPROVER OF THE BRANCH THROUGH THE LINK MANAGER APPROVALS→ PENSION, PF & GRATUITY → PENSION PROCESSING→ APPROVE LIFE CERTIFICATE.