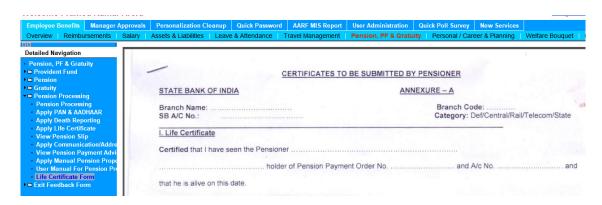

## STAFF PENSION: MANUAL FOR UPLOADING LIFE CERTIFICATE IN HRMS PORTAL

TAKE THE PRINTOUT OF LIFE CERTIFICATE FORM FROM EMPLOYEE BENEFIT→ PENSION, PF &
GRATUITY → PENSION PROCESSING→ LIFE CERTIFICATE FORM.